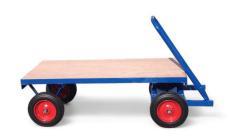

## 1525mm Turntable Truck 1000kg Load Capacity

Product code: SKTT1525X700

With a large platform size, this truck can not not only store larger items, but more of them too. The solid 355mm rubber wheels are hard wearing and have easy manoeuvrability while also increasing the truck's lifetime. Made to your requirements, our bespoke turntable trucks are perfect for any companies needs. 1000kg load capacity. 1525mm length x 700mm width x 500mm height.

| Dimensions        | L1525mm x W700mm x H500mm |
|-------------------|---------------------------|
| Base Dimensions   | L1300mm x W690mm          |
| Load Capacity     | 1000kg                    |
| Material          | Powder Coated Steel       |
| Assembly Required | Yes                       |
| Weight            | 95kg                      |
| Wheel Type        | Rubber Wheels             |