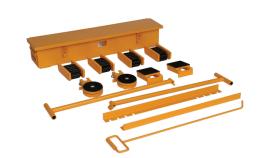

## 20 tonne Machine Skate Kit

**Product code: SKKIT20** 

A 20 tonne machine skate kit for moving heavy loads over short distances. Ideal for installation works.

- Kit includes: 4 machine roller skates, 2 turntables, 2 packing plates, 2 steering handles, 2 link-up bars, one draw bar, one metal storage box
- Easy to transport large machinery/heavy equipment into tight areas due to the precise control provided by the steering handle
- Excellent value for money due to the components and their durability
- Minimum turning circle is 3 metres
- Finish colour supplied may differ from that illustrated