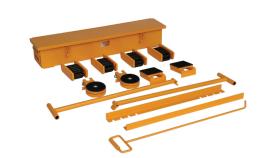

## **30tonne Machine Skate Kit**

**Product code: SKKIT30** 

A 30 tonne machine skate kit for moving heavy loads over short distances. Ideal for installation works.

- Kit includes: 4 machine roller skates, 2 turntables, 2 packing plates, 2 steering handles, 2 link-up bars, one draw bar, one metal storage box
- Easy to transport large machinery/heavy equipment into tight areas due to the precise control provided by the steering handle
- Excellent value for money due to the components and their durability
- Minimum turning circle is 3 metres
- Finish colour supplied may differ from that illustrated