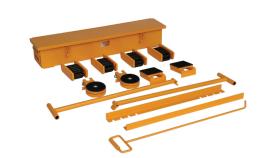

## **60tonne Machine Skate Kit**

**Product code: SKKIT60** 

A 60 tonne machine skate kit for moving heavy loads over short distances. Ideal for installation works.

- Kit includes: 4 machine roller skates, 2 turntables, 2 packing plates, 2 steering handles, 2 link-up bars, one draw bar, one metal storage box
- Easy to transport large machinery/heavy equipment into tight areas due to the precise control provided by the steering handle
- Excellent value for money due to the components and their durability
- Minimum turning circle is 3 metres
- Finish colour supplied may differ from that illustrated