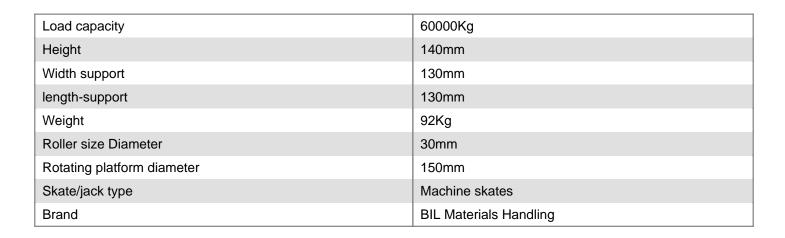

## **60tonne Machine Skate Kit**

**Product code: SKKIT60** 

A 60 tonne machine skate kit for moving heavy loads over short distances. Ideal for installation works.

- Kit includes: 4 machine roller skates, 2 turntables, 2 packing plates, 2 steering handles, 2 link-up bars, one draw bar, one metal storage box
- Easy to transport large machinery/heavy equipment into tight areas due to the precise control provided by the steering handle
- Excellent value for money due to the components and their durability
- Minimum turning circle is 3 metres
- Finish colour supplied may differ from that illustrated