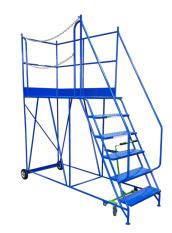

## Access Platform Mobile Safety Steps: 2 – 8 Treads

**Product code: SKMSAP** 

Mobile access safety steps with platform and 2 to 8 treads. A heavy duty portable product and ideal for warehouse, industrial and more.

- Strengthened treads for improved durability & safety
- Extra large platform for better access
- Safety chains as standard for the exit plus handrails on sides and stairs
- Rubber mats or standard (punched) metal treads for arip
- Disengage the castors with the lift and lock safety brake system
- Available in blue, red or yellow

| Number Of Steps | 2, 3, 4, 5, 6, 7, 8 |
|-----------------|---------------------|
| Tread Type      | Punched, PVC        |
| Chain Side*     | Left, Right         |