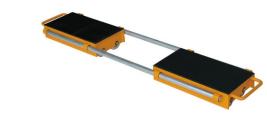

## Adjustable Skate 24tonne

## Product code: SKADSK24

An adjustable skate for moving heavy machinery & industrial equipment loads of up to 24tonne (24,000kg). Actually two skates in one, connected by two removable steel rods and adjustable from 500mm to 1400mm.

- Helps to protect the floor via the large diameter rollers
- Load slippage risk is reduced via the rubber non-slip pads
- Compatible with <u>3, 6 & 12tonne steerable skates</u>
- Other load ratings available

| Roller type            | Nylon          |
|------------------------|----------------|
| Bar length             | 1200mm         |
| Load plate area width  | 210mm          |
| Number of rollers      | 16             |
| Load plate area length | 415mm          |
| Weight                 | 65Kg           |
| Length                 | 500mm          |
| Load capacity          | 24000Kg        |
| Height                 | 105mm          |
| Width                  | 290mm          |
| Skate/jack type        | Machine skates |