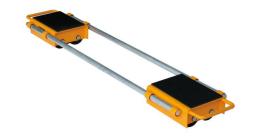

## **Adjustable Skate 6tonne**

**Product code: SKADSK6** 

An adjustable skate for moving heavy machinery & industrial equipment loads of up to 6tonne (6,000kg). Actually two skates in one, connected by two removable steel rods and adjustable from 500mm to 1400mm.

- Helps to protect the floor via the large diameter rollers
- Load slippage risk is reduced via the rubber non-slip pads
- Often used in combination with the 6tonne steerable skate <u>SKSTSK6</u> for a total load rating of 12tonne
- Other load ratings available

| Bar length             | 1200mm         |
|------------------------|----------------|
| Load plate area width  | 165mm          |
| Number of rollers      | 8              |
| Roller type            | Nylon          |
| Load plate area length | 245mm          |
| Weight                 | 30Kg           |
| Load capacity          | 6000Kg         |
| Height                 | 105mm          |
| Width                  | 270mm          |
| Length                 | 325mm          |
| Skate/jack type        | Machine skates |