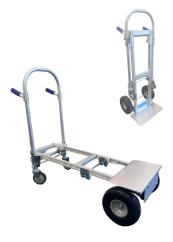

## AluTruk 2 in 1 Convertible Sack Truck With 950mm Base

## Product code: SK950W10

Increase your productivity by increasing the load with this AluTruk 2-in-1 convertible aluminium sack truck.

- Heavy duty up to 500kg load in flatbed position (300kg upright)
- Full control via the pistol grips, swivel castors & wheels
- Reduce fatigue twin handles fitted with comfort grips
- Reduce maintenance includes puncture-proof wheels

| Height             | 1300mm upright, 1020mm flatbed                 |
|--------------------|------------------------------------------------|
| Width              | 540mm                                          |
| Length             | 950mm flatbed                                  |
| Material           | Aluminium                                      |
| Industry           | Basic warehouse, Courier delivery, General use |
| Brand              | Alutruk                                        |
| Specialism         | Multi-position trucks                          |
| Load Capacity (kg) | 300, 500                                       |
| Wheel Material     | Puncture Proof Wheels                          |
| Handle Type        | Twin Grip                                      |