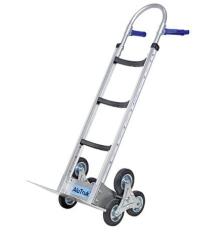

## AluTruk 3 Wheel Stair Climber Trolley, Curved Back Frame

**Product code: N25YRSC** 

The 3-wheel design on this aluminium sack trolley from the AluTruk range makes it the ideal stair climber for shifting sacks, bags and drums. The Tri-wheel units rotate as you negotiate each step - easily climbing the stairs.

- Robust heavy-duty 15mm thick extruded-aluminium axle brackets
- Easy to repair or upgrade due to the modular system
- Extra support via large solid toe plate (W405mm D305mm)
- Reduce maintenance includes puncture-proof wheels
- Load capacity 180kg on stairs and 300kg on flat ground