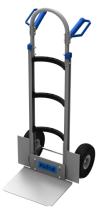

## AluTruk Bouncy Castle Sack Trolley

## Product code: N25Z10WG

Rolled-up bouncy castles can be hard to move – very heavy with awkwardly curved shapes. The AluTruk bouncy castle sack trolley is the ideal solution, tried and tested in your industry.

- 300kg capacity, ideal for heavy loads
- The rolled-up inflatable fits into the curved frame for stability
- Large/deep front mounted toe plate for support
- · Wheel guards protect the load from splashes
- Durable puncture-proof tyres
- Easier to push due to the precision bearings

| Height             | 1310mm                 |
|--------------------|------------------------|
| Width              | 510mm                  |
| Length             | 500mm                  |
| Material           | Aluminium              |
| Industry           | Bouncy castle handling |
| Brand              | Alutruk                |
| Handle Type        | Twin Grip              |
| Wheel Material     | Puncture Proof Wheels  |
| Load Capacity (kg) | 300                    |