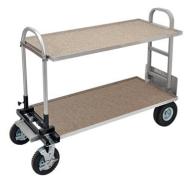

## AluTruk Film Cart - Large (1300mm Trays)

## Product code: SKFT1300W10COM

Increase productivity by carrying double the volume 450kg load capacity 600mm wide aluminium deck + shelf fitted with carpet Puncture-proof tyres as standard Pneumatic swivel wheel conversion This model comes without handles fitted but these can be added on request. Bottom shelf: 1200 x 600mm Top shelf: 1250 x 600mm \***Production time on this product is 3-4 weeks**\*

| Height             | 1340mm                |
|--------------------|-----------------------|
| Width              | 600mm                 |
| Length             | 1300mm                |
| Material           | Aluminium             |
| Brand              | Alutruk               |
| Specialism         | Film carts            |
| Wheel Material     | Puncture Proof Wheels |
| Load Capacity (kg) | 450                   |