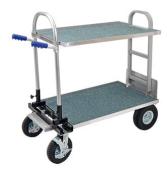

## AluTruk Film Cart - Standard (950mm trays)

## Product code: SKFT950W10COM

This lightweight Film Truck offers you increased productivity by safely carrying double the volume as well as the following features: 450kg load capacity 600mm wide aluminium deck + shelf fitted with carpet Puncture-proof tyres as standard Pneumatic swivel wheel conversion Bottom shelf: 880 x 600mm Top shelf: 920 x 600mm \***Production time on this product is 3-4 weeks**\*

| Height             | 1020mm                |
|--------------------|-----------------------|
| Width              | 600mm                 |
| Length             | 950mm flatbed         |
| Material           | Aluminium             |
| Brand              | Alutruk               |
| Load Capacity (kg) | 450                   |
| Wheel Material     | Puncture Proof Wheels |
| Handle Type        | Twin Grip             |