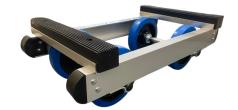

## **AluTruk Piano Dolly With Fixed Rubber Wheels**

**Product code: PT1** 

This 4-wheeled AluTruk piano dolly comes with many useful features to help you get the job done. Max load = 550kg.

- Protects walls etc with the rubber buffers
- Reduces load slippage via the ribbed solid rubber tops
- Smooth and silent running with precision ball bearings
- Easy to move due to reduced effort required

See the full description below for more details on this trolley.

| Height             | 250mm                         |
|--------------------|-------------------------------|
| Width              | 745mm                         |
| Length             | 420mm                         |
| Material           | Aluminium                     |
| Brand              | Alutruk                       |
| Specialism         | Piano dollies                 |
| Industry           | Removals industry             |
| Load Capacity (kg) | 550                           |
| Wheel Material     | Blue Elastic Rubber 75shore A |