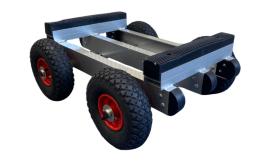

## AluTruk Heavy Duty Piano Dolly With Rough Terrain Pneumatic Wheels

**Product code: PT3** 

This AluTruk piano dolly has an extra heavy duty construction which means you can move loads up to 800kg and the pneumatic tyres allow this trolley to work on rough terrain such as gravel or grass.

See the full description below for more details on this trolley.

| Height             | 300mm            |
|--------------------|------------------|
| Length             | 745mm            |
| Width              | 610mm            |
| Material           | Aluminium        |
| Brand              | Alutruk          |
| Specialism         | Piano dollies    |
| Wheel Material     | Pneumatic Wheels |
| Load Capacity (kg) | 800              |