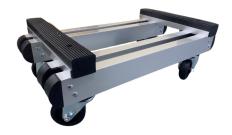

## AluTruk Heavy Duty Piano Dolly With 360° Swivel Castors

## Product code: PT2

This AluTruk piano dolly is heavy duty (rated for up to 750kg loads) yet remains highly movable in 360° and comes with many useful features.

- Protects walls etc with the rubber buffers
- Reduces load slippage via the ribbed solid rubber tops
- Easy to move due to reduced effort required

See the full description below for more details on this trolley.

| Height             | 230mm         |
|--------------------|---------------|
| Width              | 745mm         |
| Length             | 420mm         |
| Material           | Aluminium     |
| Brand              | Alutruk       |
| Specialism         | Piano dollies |
| Load Capacity (kg) | 750           |