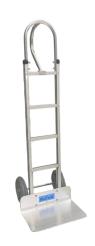

## Tall AluTruk Sack Truck With Low Roll Resistance Wheels

Product code: KT27AV30

This tall AluTruk sack trolley has a long aluminium frame, which makes it ideal for tall loads. For example, use this hand truck for delivering full height fridges, freezers and more.

- Increased height of 1.6m (approx. 0.3m more than usual)
- Maximum strength from the extruded (not welded) toeplate
- Easier to move under load due to the precision bearings
- Improved user comfort with the P-loop handle

| Height              | 1600mm           |
|---------------------|------------------|
| Width               | 500mm            |
| Length              | 590mm            |
| Material            | Aluminium        |
| Industry            | Courier delivery |
| Brand               | Alutruk          |
| Toe plate size (mm) | L500 x D300      |
| Load Capacity (kg)  | 300              |
| Handle Type         | P-Handle         |