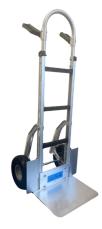

## AluTruk Sack Truck w Large Toe Plate & Stair Glides

## Product code: M25BZ10SGWG

An aluminium sack truck in the AluTruk range, fitted with a larger toe plate for deeper loads. Ideal for multiple industries & uses - rated for loads up to 300kg.

- Easy stair use fitted with replaceable low-friction skids
- Protects the operator knuckle guards on the pistol grips
- Less hassle fitted with 260mm dia' puncture-proof tyres
- Prevents splashing & protects the load (via wheel guards)
- Increased stability and support (also via the wheel guards)

| Height             | 1310mm                  |
|--------------------|-------------------------|
| Width              | 510mm                   |
| Length             | 590mm                   |
| Material           | Aluminium               |
| Industry           | Food and drink delivery |
| Brand              | Alutruk                 |
| Handle Type        | Twin Grip               |
| Wheel Material     | Puncture Proof Wheels   |
| Load Capacity (kg) | 300                     |