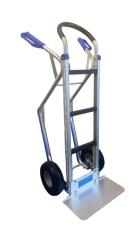

## AluTruk Sack Truck With 'Dog Leg' Stair Assist Handles

Product code: M24+23Y10

An aluminium sack truck in the AluTruk range, fitted with 'dog leg' stair assist handles. Ideal if you often have to negotiate multiple steps and stairs. For loads up to 300kg.

- Easy stair use stair glides with low-friction nylon runners
- Protects the operator knuckle guards on the pistol grips
- Avoid puncture hassle fitted with puncture-proof tyres

| Height             | 510mm                 |
|--------------------|-----------------------|
| Width              | 1240mm                |
| Length             | 640mm                 |
| Material           | Aluminium             |
| Industry           | Removals industry     |
| Brand              | Alutruk               |
| Wheel Material     | Puncture Proof Wheels |
| Handle Type        | Twin Grip             |
| Load Capacity (kg) | 300                   |