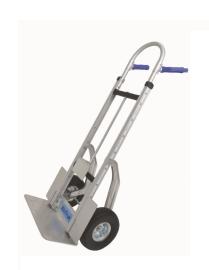

## AluTruk Folding Toe Plate Sack Truck, Tote Hook & Twin Grip Handles

Product code: M25YF10SGWGBH

This aluminium sack truck is fitted with a tote hook and is ideal for shifting tote boxes/bins during grocery delivery, removals etc.

- Hold different sized tote/bins securely in place adjustable tote hook
- Save space while stored folding toe plate
- Easily manage steps with the low friction stair glides
- Reduce fatigue twin handles are fitted with comfort grips
- Reduce maintenance includes puncture-proof wheels

| Material            | Aluminium             |
|---------------------|-----------------------|
| Industry            | Grocery home delivery |
| Brand               | Alutruk               |
| Toe plate size (mm) | L455 x D225           |
| Handle Type         | Twin Grip             |
| Wheel Material      | Puncture Proof Wheels |
| Load Capacity (kg)  | 300                   |