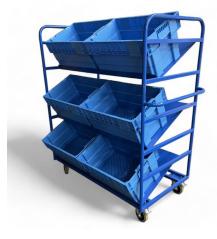

## **Angled Tote Box Trolley**

## Product code: SKOPT110

Box trolley ideal for use in warehouses or offices to store a wide range of small pack stock or stationary. Fitted with 125mm 2 swivel, 2 braked castors and space for either 6 or 9 boxes, this trolley is go to solution for many industry professionals. Require a variant of this trolley? Contact our team to discuss the options available.

| Castors                              | 125mm 2 swivel 2 braked |
|--------------------------------------|-------------------------|
| Load capacity                        | 75kg per shelf          |
| Brand                                | BIL Materials Handling  |
| Overall Dimension Without Boxes (mm) | 1360 x 715 x 1550       |
| Overall Dimension With Boxes (mm)    | 1360 x 835 x 1670       |