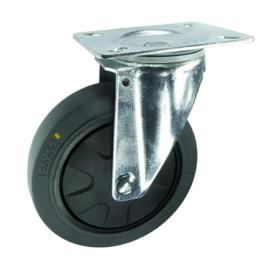

## Antistatic Thermoplastic Rubber on nylon Plate Swivel Castor 75mm 80kg load

Product code: V70V075TRJP04AS

Pressed steel swivel castor with a top plate fixing fitted with anti static thermoplastic rubber on nylon centred wheel with ball journal bearing. Wheel diameter 75mm, tread width 25mm, overall height 105mm, top plate 105mm x 80mm, hole centres 80mm x 60mm or 72mm x 52mm. Load capacity 80kg.

| Diameter (mm)            | 75                                                                             |
|--------------------------|--------------------------------------------------------------------------------|
| Castor Type              | Swivel                                                                         |
| Fixing Option            | Plate                                                                          |
| Height (mm)              | 105                                                                            |
| Wheel Material           | Rubber on Nylon                                                                |
| Colour / Shore Hardness  | Anti Static Thermoplastic Rubber Tyre on Nylon Rim with Black Threadguard / 80 |
| Temperature Resistance   | -40°C to +80°C                                                                 |
| Bearing Type             | Ball                                                                           |
| Load Capacity (kg)       | 80                                                                             |
| Tread width (mm)         | 25                                                                             |
| Swivel Radius (mm)       | 71.5                                                                           |
| Plate Size (mm)          | 105 X 80                                                                       |
| Hole Centres (mm)        | 80/72 x 60/52                                                                  |
| Top Plate Thickness (mm) | 3                                                                              |
| Fork Thickness (mm)      | 2.5                                                                            |
| To Suit Fixing Bolt (mm) | 8                                                                              |
| Brand                    | Varley                                                                         |