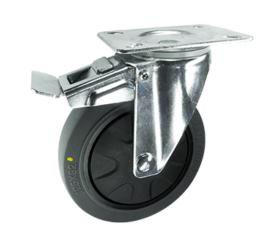

## **Antistatic Thermoplastic Rubber on nylon Plate Swivel Castor Brake 75mm 80kg load**

Product code: V72V075TRJP04AS

Pressed steel swivel castor with a top plate fixing fitted with anti static thermoplastic rubber on nylon centred wheel with ball journal bearing and total lock brake. Wheel diameter 75mm, tread width 25mm, overall height 105mm, top plate 105mm x 80mm, hole centres 80mm x 60mm or 72mm x 52mm. Load capacity 80kg.