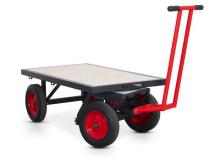

## **Armorgard Turntable Truck**

**Product code: TT1000** 

The Armorgard turntable truck is perfect for transporting bulk materials and equipment across site yards and other mixed terrains.

- Raised duty deck for ground clearance and easy load
- 1000kg load capacity
- Easy steer handle design
- 350mm Puncture Proof Tyres
- Powder coated finish
- Soft grip handle

| Dimensions        | L1300mm x W695mm x H470mm |
|-------------------|---------------------------|
| Base Dimensions   | L1300mm x W695mm          |
| Load Capacity     | 1000kg                    |
| Material          | Powder Coated Steel       |
| Assembly Required | Yes                       |
| Weight            | 70kg                      |
| Wheel Type        | Puncture Proof            |