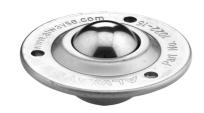

## **Ball Transfer Unit Flange Fixing Unit 10221500**

**Product code: 10221500** 

## ALWAYSE Ball Transfer Unit with 31.7mm diameter Stainless Steel ball

| Load Ball Diameter (mm)   | 31.7              |
|---------------------------|-------------------|
| Fixing Method             | Flange Fixing     |
| Max Load (Ball Up) (kg)   | 125               |
| Max Load (Ball Down) (kg) | 55                |
| Load Ball Material        | AISI420 Stainless |
| Support Ball Material     | AISI420 Stainless |
| Unit Housing Finish       | AISI420 Stainless |
| Product Weight (kg)       | 0.265             |
| Max Diameter (mm)         | 73.7              |
| Working ht. of Ball (mm)  | 16.2              |
| Body Diameter (mm)        | 45.5/+0.2         |
| Under Flange to Base (mm) | 19.9              |
| Flange Thickness (mm)     | 4.2               |
| Fixing Holes PCD (mm)     | 58.7/+0.2         |
| Fixing Hole Size (mm)     | 5.1               |
| Seating Hole (mm)         | 46.5              |
| Brand                     | Alwayse           |