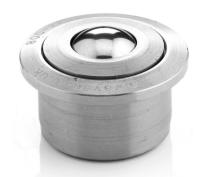

## Product code: 8004516

ALWAYSE Ball Transfer Unit with 44.5mm diameter Stainless Steel ball

| Load Ball Diameter (mm)   | 44.5              |
|---------------------------|-------------------|
| Fixing Method             | Push Fit          |
| Max Load (Ball Up) (kg)   | 600               |
| Max Load (Ball Down) (kg) | 600               |
| Load Ball Material        | AISI420 Stainless |
| Support Ball Material     | AISI420 Stainless |
| Unit Housing Finish       | AISI420 Stainless |
| Product Weight (kg)       | 1.1               |
| Max Diameter (mm)         | 75                |
| Working ht. of Ball (mm)  | 19                |
| Body Diameter (mm)        | 62/+0.1           |
| Under Flange to Base (mm) | 20.2              |
| Flange Thickness (mm)     | 3.8               |
| Fixing Holes PCD (mm)     | 101.6/+0.2        |
| Fixing Hole Size (mm)     | 11                |
| Seating Hole (mm)         | 37.0/37.5         |
| Brand                     | Alwayse           |