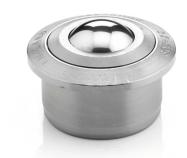

## Product code: 8053016

ALWAYSE Ball Transfer Unit with 30mm diameter Stainless Steel ball

| Load Ball Diameter (mm)   | 30                |
|---------------------------|-------------------|
| Fixing Method             | Push Fit          |
| Max Load (Ball Up) (kg)   | 350               |
| Max Load (Ball Down) (kg) | 350               |
| Load Ball Material        | AISI420 Stainless |
| Support Ball Material     | AISI420 Stainless |
| Unit Housing Finish       | AISI420 Stainless |
| Product Weight (kg)       | 0.38              |
| Max Diameter (mm)         | 55                |
| Working ht. of Ball (mm)  | 13.8/+0.2         |
| Body Diameter (mm)        | 45/+0.08          |
| Under Flange to Base (mm) | 20.2              |
| Flange Thickness (mm)     | 3.4               |
| Fixing Holes PCD (mm)     | 101.6/+0.2        |
| Fixing Hole Size (mm)     | 11                |
| Seating Hole (mm)         | 37.0/37.5         |
| Brand                     | Alwayse           |