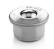

## **Ball Transfer Unit Heavy-Duty Unit Series 8101516**

Product code: 8101516

## ALWAYSE Ball Transfer Unit with 15.8mm diameter Stainless Steel ball

| Load Ball Diameter (mm)   | 15.8              |
|---------------------------|-------------------|
| Fixing Method             | Push Fit          |
| Max Load (Ball Up) (kg)   | 70                |
| Max Load (Ball Down) (kg) | 70                |
| Load Ball Material        | AISI420 Stainless |
| Support Ball Material     | AISI420 Stainless |
| Unit Housing Finish       | AISI420 Stainless |
| Product Weight (kg)       | 0.06              |
| Max Diameter (mm)         | 31                |
| Working ht. of Ball (mm)  | 9.5/+0.2          |
| Body Diameter (mm)        | 24/+0.06          |
| Under Flange to Base (mm) | 20.2              |
| Flange Thickness (mm)     | 3.8               |
| Fixing Holes PCD (mm)     | 101.6/+0.2        |
| Fixing Hole Size (mm)     | 11                |
| Seating Hole (mm)         | 37.0/37.5         |
| Brand                     | Alwayse           |