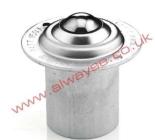

## **Ball Transfer Unit Spring Loaded Unit 30111300**

**Product code: 30111300** 

## ALWAYSE Ball Transfer Unit with 19mm diameter Steel ball

| Load Ball Diameter (mm)   | 19                              |
|---------------------------|---------------------------------|
| Fixing Method             | Flange Fixing                   |
| Max Load (Ball Up) (kg)   | 10                              |
| Max Load (Ball Down) (kg) | 10                              |
| Load Ball Material        | Carbon Chrome                   |
| Support Ball Material     | Carbon Chrome                   |
| Unit Housing Finish       | Carbon Steel Bright Zinc Plated |
| Product Weight (kg)       | 0.42                            |
| Max Diameter (mm)         | 66.6/+0.0-1.0                   |
| Working ht. of Ball (mm)  | 11.4                            |
| Body Diameter (mm)        | 36.5                            |
| Under Flange to Base (mm) | 12                              |
| Flange Thickness (mm)     | 7.9                             |
| Fixing Holes PCD (mm)     | 50.8/+0.2                       |
| Fixing Hole Size (mm)     | 7                               |
| Seating Hole (mm)         | 30                              |
| Brand                     | Alwayse                         |