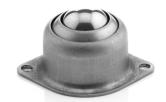

## **Ball Transfer Unit Thread Fixing Unit 15031300**

**Product code: 15031300** 

## ALWAYSE Ball Transfer Unit with 25.4mm diameter Steel ball

| Load Ball Diameter (mm)   | 25.4                            |
|---------------------------|---------------------------------|
| Fixing Method             | Base Fixing                     |
| Max Load (Ball Up) (kg)   | 100                             |
| Max Load (Ball Down) (kg) | 50                              |
| Load Ball Material        | Carbon Chrome                   |
| Support Ball Material     | Carbon Chrome                   |
| Unit Housing Finish       | Carbon Steel Bright Zinc Plated |
| Product Weight (kg)       | 0.2                             |
| Max Diameter (mm)         | 42                              |
| Working ht. of Ball (mm)  | 35.8                            |
| Body Diameter (mm)        | 45.5/+0.2                       |
| Under Flange to Base (mm) | 19.9                            |
| Flange Thickness (mm)     | 4.2                             |
| Fixing Holes PCD (mm)     | 58.7/+0.2                       |
| Fixing Hole Size (mm)     | 5.1                             |
| Seating Hole (mm)         | 46.5                            |
| Brand                     | Alwayse                         |