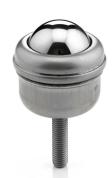

## **Ball Transfer Unit Thread Fixing Unit 20051542**

**Product code: 20051542** 

## ALWAYSE Ball Transfer Unit with 39.7mm diameter Stainless Steel ball

| Load Ball Diameter (mm)   | 39.7              |
|---------------------------|-------------------|
| Fixing Method             | Thread            |
| Max Load (Ball Up) (kg)   | 140               |
| Max Load (Ball Down) (kg) | 60                |
| Load Ball Material        | AISI420 Stainless |
| Support Ball Material     | AISI420 Stainless |
| Unit Housing Finish       | AISI420 Stainless |
| Product Weight (kg)       | 0.46              |
| Max Diameter (mm)         | 55                |
| Working ht. of Ball (mm)  | 54.8              |
| Body Diameter (mm)        | 49                |
| Under Flange to Base (mm) | 19.9              |
| Flange Thickness (mm)     | 4.2               |
| Fixing Holes PCD (mm)     | 58.7/+0.2         |
| Fixing Hole Size (mm)     | 5.1               |
| Seating Hole (mm)         | 46.5              |
| Brand                     | Alwayse           |