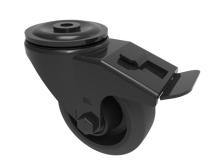

## Black Elastic Rubber 65ShoreA Bolthole Brake 125mm 250kg Load

Product code: BLKH125SRNBJBH12SWB/BLK

| Diameter (mm)            | 125                                            |
|--------------------------|------------------------------------------------|
| Castor Type              | Swivel with Total Lock Brake                   |
| Fixing Option            | Bolt Hole                                      |
| Height (mm)              | 155                                            |
| Wheel Material           | Rubber on Nylon                                |
| Colour / Shore Hardness  | Black Elastic Rubber on Nylon Rim / 65 Shore A |
| Temperature Resistance   | -30 °C TO +80 °C                               |
| Bearing Type             | Ball                                           |
| Load Capacity (kg)       | 250                                            |
| Tread (mm)               | 36                                             |
| Swivel Radius (mm)       | 115                                            |
| Head Dia (mm)            | 76                                             |
| Fork Thickness (mm)      | 3                                              |
| To Suit Fixing Bolt (mm) | 8                                              |