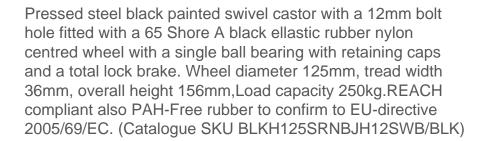

## Black Elastic Rubber 65ShoreA Bolthole Brake 125mm 250kg Load

Product code: BLKH125SRNBJBH12SWB/BLK

| Diameter (mm)            | 125                                            |
|--------------------------|------------------------------------------------|
| Castor Type              | Swivel with Total Lock Brake                   |
| Fixing Option            | Bolt Hole                                      |
| Height (mm)              | 155                                            |
| Wheel Material           | Rubber on Nylon                                |
| Colour / Shore Hardness  | Black Elastic Rubber on Nylon Rim / 65 Shore A |
| Temperature Resistance   | -30 °C TO +80 °C                               |
| Bearing Type             | Ball                                           |
| Load Capacity (kg)       | 250                                            |
| Tread (mm)               | 36                                             |
| Swivel Radius (mm)       | 115                                            |
| Head Dia (mm)            | 76                                             |
| Fork Thickness (mm)      | 3                                              |
| To Suit Fixing Bolt (mm) | 8                                              |