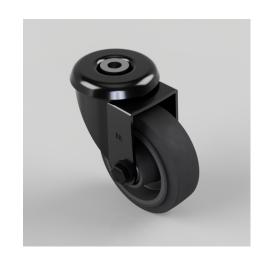

## Black Elastic Rubber 65ShoreA Bolthole Swivel Castor 100mm 200kg Load

Product code: BLKH100SRNBBH12/BLK

Pressed steel black painted swivel castor with a 12mm bolt hole fitted with a 65 Shore A black elastic rubber nylon centred wheel with a roller bearing. Wheel diameter 100mm, tread width 36mm, overall height 128mm, Load capacity 200kg.REACH compliant also PAH-Free rubber to confirm to EU-directive 2005/69/EC

| Diameter (mm)            | 100                                            |
|--------------------------|------------------------------------------------|
| Castor Type              | Swivel                                         |
| Fixing Option            | Bolt Hole                                      |
| Height (mm)              | 128                                            |
| Wheel Material           | Rubber on Nylon                                |
| Colour / Shore Hardness  | Black Elastic Rubber on Nylon Rim / 65 Shore A |
| Temperature Resistance   | -30 °C TO +80 °C                               |
| Bearing Type             | Roller                                         |
| Load Capacity (kg)       | 200                                            |
| Tread (mm)               | 36                                             |
| Swivel Radius (mm)       | 90                                             |
| Head Dia (mm)            | 78                                             |
| Fork Thickness (mm)      | 3                                              |
| To Suit Fixing Bolt (mm) | 8                                              |