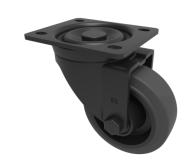

## Black Elastic Rubber 65ShoreA Plate Swivel Castor 125mm 250kg Load

Product code: BLKH125SRNBJ/BLK

| Diameter (mm)            | 125                                            |
|--------------------------|------------------------------------------------|
| Castor Type              | Swivel                                         |
| Fixing Option            | Plate                                          |
| Height (mm)              | 155                                            |
| Wheel Material           | Rubber on Nylon                                |
| Colour / Shore Hardness  | Black Elastic Rubber on Nylon Rim / 65 Shore A |
| Temperature Resistance   | -30 °C TO +80 °C                               |
| Bearing Type             | Ball                                           |
| Load Capacity (kg)       | 250                                            |
| Tread (mm)               | 36                                             |
| Swivel Radius (mm)       | 106                                            |
| Plate Size (mm)          | 105 x 86                                       |
| Hole Centres (mm)        | 80 X 60                                        |
| Top Plate Thickness (mm) | 3                                              |
| Fork Thickness (mm)      | 3                                              |
| To Suit Fixing Bolt (mm) | 8                                              |