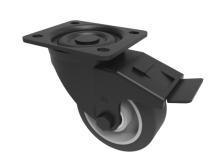

## Black Elastic Rubber 65ShoreA Plate Swivel Castor Brake 100mm 200kg Load

Product code: BLKH100ERBJSWB

| Diameter (mm)            | 100                                                |
|--------------------------|----------------------------------------------------|
| Castor Type              | Swivel with Total Lock Brake                       |
| Fixing Option            | Plate                                              |
| Height (mm)              | 128                                                |
| Wheel Material           | Rubber on Aluminium                                |
| Colour / Shore Hardness  | Black Elastic Rubber on Aluminium Rim / 65 Shore A |
| Temperature Resistance   | -30 °C TO +80 °C                                   |
| Bearing Type             | Ball                                               |
| Load Capacity (kg)       | 200                                                |
| Tread (mm)               | 40                                                 |
| Swivel Radius (mm)       | 115                                                |
| Plate Size (mm)          | 105 x 86                                           |
| Hole Centres (mm)        | 80 X 60                                            |
| Top Plate Thickness (mm) | 3                                                  |
| Fork Thickness (mm)      | 3                                                  |
| To Suit Fixing Bolt (mm) | 8                                                  |