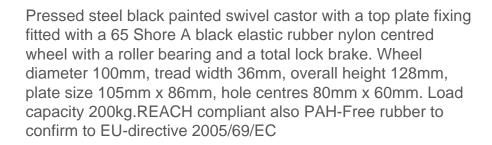

## Black Elastic Rubber 65ShoreA Plate Swivel Castor Brake 100mm 200kg Load

Product code: BLKH100SRNBSWB/BLK

| Diameter (mm)            | 100                                            |
|--------------------------|------------------------------------------------|
| Castor Type              | Swivel with Total Lock Brake                   |
| Fixing Option            | Plate                                          |
| Height (mm)              | 128                                            |
| Wheel Material           | Rubber on Nylon                                |
| Colour / Shore Hardness  | Black Elastic Rubber on Nylon Rim / 65 Shore A |
| Temperature Resistance   | -30 °C TO +80 °C                               |
| Bearing Type             | Roller                                         |
| Load Capacity (kg)       | 200                                            |
| Tread (mm)               | 36                                             |
| Swivel Radius (mm)       | 115                                            |
| Plate Size (mm)          | 105 x 86                                       |
| Hole Centres (mm)        | 80 X 60                                        |
| Top Plate Thickness (mm) | 3                                              |
| Fork Thickness (mm)      | 3                                              |
| To Suit Fixing Bolt (mm) | 8                                              |