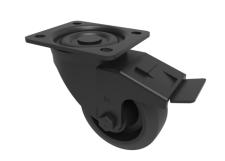

## Black Elastic Rubber 65ShoreA Plate Swivel Castor Brake 100mm 200kg Load

Product code: BLKH100SRNBSWB/BLK

| Diameter (mm)            | 100                                            |
|--------------------------|------------------------------------------------|
| Castor Type              | Swivel with Total Lock Brake                   |
| Fixing Option            | Plate                                          |
| Height (mm)              | 128                                            |
| Wheel Material           | Rubber on Nylon                                |
| Colour / Shore Hardness  | Black Elastic Rubber on Nylon Rim / 65 Shore A |
| Temperature Resistance   | -30 °C TO +80 °C                               |
| Bearing Type             | Roller                                         |
| Load Capacity (kg)       | 200                                            |
| Tread (mm)               | 36                                             |
| Swivel Radius (mm)       | 115                                            |
| Plate Size (mm)          | 105 x 86                                       |
| Hole Centres (mm)        | 80 X 60                                        |
| Top Plate Thickness (mm) | 3                                              |
| Fork Thickness (mm)      | 3                                              |
| To Suit Fixing Bolt (mm) | 8                                              |