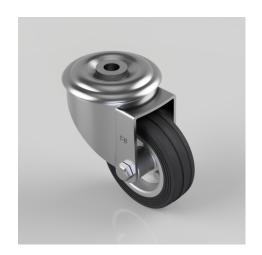

## Black Rubber Pressed Steel Bolt Hole Swivel Castor 80mm 50kg Load

Product code: BZMM80BSBBH12

Pressed steel swivel castor with a 12mm bolt hole fixing fitted with a black rubber tyre on steel disc centred wheel with a roller bearing. Wheel diameter 80mm, tread width 24mm, overall height 105mm, Load capacity 50kg.

| Diameter (mm)            | 80                                     |
|--------------------------|----------------------------------------|
| Castor Type              | Swivel                                 |
| Fixing Option            | Bolt Hole                              |
| Height (mm)              | 105                                    |
| Wheel Material           | Rubber on Steel                        |
| Colour / Shore Hardness  | Black Rubber on Steel Rim / 85 Shore A |
| Temperature Resistance   | -20 °C TO +60 °C                       |
| Bearing Type             | Roller                                 |
| Load Capacity (kg)       | 50                                     |
| Tread (mm)               | 24                                     |
| Swivel Radius (mm)       | 78                                     |
| Head Dia (mm)            | 76                                     |
| Fork Thickness (mm)      | 2.5                                    |
| To Suit Fixing Bolt (mm) | 12                                     |