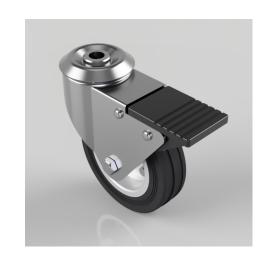

## Black Rubber Pressed Steel Bolt Hole Swivel Castor Brake 100mm 70kg

Product code: BZBC100BSBBH12SWB

Pressed steel swivel castor with a 12mm bolt hole fixing fitted with a black rubber tyred wheel on a steel disc centre fitted with roller bearings and a total lock brake. Wheel diameter 100mm, tread width 26mm, overall height 126mm. Load capacity 70kg.

| Diameter (mm)            | 100                                    |
|--------------------------|----------------------------------------|
| Fixing Option            | Bolt Hole                              |
| Castor Type              | Swivel with Total Lock Brake           |
| Head Dia (mm)            | 60                                     |
| Height (mm)              | 126                                    |
| Bearing Type             | Roller                                 |
| Swivel Radius (mm)       | 115                                    |
| Wheel Material           | Rubber on Steel                        |
| Colour / Shore Hardness  | Black Rubber on Steel Rim / 85 Shore A |
| Fork Thickness (mm)      | 2                                      |
| Temperature Resistance   | -20 °C TO +60 °C                       |
| To Suit Fixing Bolt (mm) | 12                                     |
| Tread (mm)               | 26                                     |
| Load Capacity (kg)       | 70                                     |