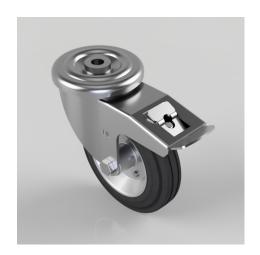

## Black Rubber Pressed Steel Bolt Hole Swivel Castor Brake 160mm 160kg

Product code: BZMM160BSBBH16SWB

Pressed steel swivel castor with a 16mm bolt hole fitted with a black rubber tyre pressed steel centre wheel with a roller bearing and total lock brake. Wheel diameter 160mm, tread width 40mm, overall height 193mm, Load capacity 160kg.

| Diameter (mm)            | 160                                    |
|--------------------------|----------------------------------------|
| Castor Type              | Swivel with Total Lock Brake           |
| Fixing Option            | Bolt Hole                              |
| Height (mm)              | 193                                    |
| Wheel Material           | Rubber on Steel                        |
| Colour / Shore Hardness  | Black Rubber on Steel Rim / 85 Shore A |
| Temperature Resistance   | -20 °C TO +60 °C                       |
| Bearing Type             | Roller                                 |
| Load Capacity (kg)       | 160                                    |
| Tread (mm)               | 40                                     |
| Swivel Radius (mm)       | 168                                    |
| Head Dia (mm)            | 114                                    |
| Fork Thickness (mm)      | 4                                      |
| To Suit Fixing Bolt (mm) | 16                                     |