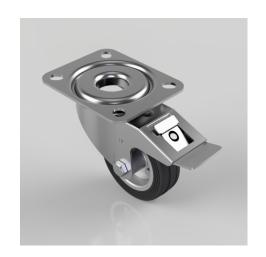

## Black Rubber Pressed Steel Plate Swivel Castor Brake 80mm 50kg Load

Product code: BZMM80BSBSWB

Pressed steel swivel castor with a top plate fixing fitted with a black rubber tyre on steel disc centre with roller bearing with a total lock brake. Wheel diameter 80mm, tread width 24mm, overall height 105mm, top plate 105mm x 85mm, hole centres 80mm x 60mm. Load capacity 50kg.

| Diameter (mm)            | 80                                     |
|--------------------------|----------------------------------------|
| Castor Type              | Swivel with Total Lock Brake           |
| Fixing Option            | Plate                                  |
| Height (mm)              | 105                                    |
| Wheel Material           | Rubber on Steel                        |
| Colour / Shore Hardness  | Black Rubber on Steel Rim / 85 Shore A |
| Temperature Resistance   | -20 °C TO +60 °C                       |
| Bearing Type             | Roller                                 |
| Load Capacity (kg)       | 50                                     |
| Tread (mm)               | 24                                     |
| Swivel Radius (mm)       | 111                                    |
| Plate Size (mm)          | 105 X 85                               |
| Hole Centres (mm)        | 80 X 60                                |
| Top Plate Thickness (mm) | 2.5                                    |
| Fork Thickness (mm)      | 2                                      |
| To Suit Fixing Bolt (mm) | 8                                      |