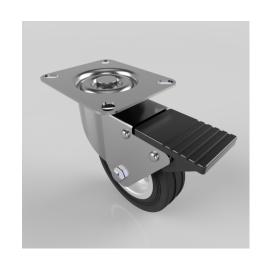

## Black Rubber Steel Plate Brake 100mm 70kg Load

Product code: BZBC100BSBSWB

Pressed steel swivel castor with a brake fitted with a top plate and a black rubber tyre with a steel disc centre and roller bearings. Wheel diameter 100mm, tread width 27mm, overall height 126mm, top plate 102x84mm with hole centres of 80x60 and a load capacity of 70kgs.

| Diameter (mm)            | 100                                    |
|--------------------------|----------------------------------------|
| Fixing Option            | Plate                                  |
| Castor Type              | Swivel with Total Lock Brake           |
| Plate Size (mm)          | 102 x 84                               |
| Hole Centres (mm)        | 80 X 60                                |
| Height (mm)              | 126                                    |
| Bearing Type             | Roller                                 |
| Swivel Radius (mm)       | 115                                    |
| Wheel Material           | Rubber on Steel                        |
| Colour / Shore Hardness  | Black Rubber on Steel Rim / 85 Shore A |
| Top Plate Thickness (mm) | 2                                      |
| Fork Thickness (mm)      | 2                                      |
| Temperature Resistance   | -20 °C TO +60 °C                       |
| To Suit Fixing Bolt (mm) | 8                                      |
| Tread (mm)               | 27                                     |
| Load Capacity (kg)       | 70                                     |