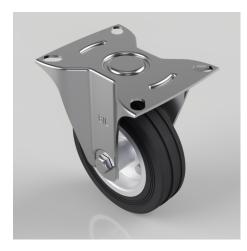

## Black Rubber Steel Plate Fixed Castor 100mm 70kg Load

## Product code: BZBCF100BSB

Pressed steel fixed castor fitted with a top plate and a black rubber tyre with a steel disc centre and roller bearings. Wheel diameter 100mm, tread width 26mm, overall height 126mm, top plate 102x84mm with hole centres of 80x60 and a load capacity of 70kgs.

| Diameter (mm)            | 100                                    |
|--------------------------|----------------------------------------|
| Fixing Option            | Plate                                  |
| Castor Type              | Fixed                                  |
| Plate Size (mm)          | 102 x 84                               |
| Hole Centres (mm)        | 80 X 60                                |
| Height (mm)              | 126                                    |
| Bearing Type             | Roller                                 |
| Wheel Material           | Rubber on Steel                        |
| Colour / Shore Hardness  | Black Rubber on Steel Rim / 85 Shore A |
| Top Plate Thickness (mm) | 2                                      |
| Fork Thickness (mm)      | 2                                      |
| Temperature Resistance   | -20 °C TO +60 °C                       |
| To Suit Fixing Bolt (mm) | 8                                      |
| Tread (mm)               | 26                                     |
| Load Capacity (kg)       | 70                                     |