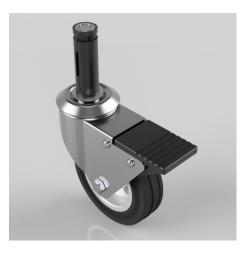

## Black Rubber Steel Swivel Braked Expander 100mm 70kg

## Product code: BZBC100BSBSWBEXR21

Pressed steel swivel castor fitted with a 21.5mm to 24mm round expander and a black rubber tyre on a steel disc centre wheel with a roller bearing bearing and total lock brake. Wheel diameter 100mm, tread width 26mm, overall height 126mm, Load capacity 70kg.

| Height (mm)             | 126                                    |
|-------------------------|----------------------------------------|
| Tread (mm)              | 26                                     |
| Bearing Type            | Roller                                 |
| Diameter (mm)           | 100                                    |
| Wheel Material          | Rubber on Steel                        |
| Fixing Option           | Bolt Hole, Expander                    |
| Castor Type             | Swivel with Total Lock Brake           |
| Load Capacity (kg)      | 70                                     |
| Swivel Radius (mm)      | 115                                    |
| Expander Type (mm)      | Round Expander to Suit 21.5 - 24       |
| Fork Thickness (mm)     | 2                                      |
| Head Dia (mm)           | 60                                     |
| Colour / Shore Hardness | Black Rubber on Steel Rim / 85 Shore A |
| Temperature Resistance  | -20 °C TO +60 °C                       |