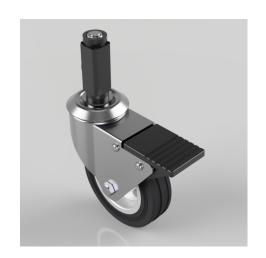

## Black Rubber Steel Swivel Braked Expander 100mm 70kg

Product code: BZBC100BSBSWBEXS21

Pressed steel swivel castor fitted with a 21.5mm to 24mm square expander and a black rubber tyre on a steel disc centre wheel with a roller bearing bearing and total lock brake. Wheel diameter 100mm, tread width 26mm, overall height 126mm, Load capacity 70kg.

| Height (mm)             | 126                                    |
|-------------------------|----------------------------------------|
| Tread (mm)              | 26                                     |
| Bearing Type            | Roller                                 |
| Diameter (mm)           | 100                                    |
| Wheel Material          | Rubber on Steel                        |
| Fixing Option           | Bolt Hole, Expander                    |
| Castor Type             | Swivel with Total Lock Brake           |
| Load Capacity (kg)      | 70                                     |
| Swivel Radius (mm)      | 115                                    |
| Expander Type (mm)      | Square Expander to Suit 21.5 - 24      |
| Fork Thickness (mm)     | 2                                      |
| Head Dia (mm)           | 60                                     |
| Colour / Shore Hardness | Black Rubber on Steel Rim / 85 Shore A |
| Temperature Resistance  | -20 °C TO +60 °C                       |