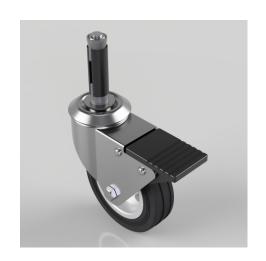

## Black Rubber Steel Swivel Braked Expander 100mm 70kg

Product code: BZBC100BSBSWBEXR18

Pressed steel swivel castor fitted with a 18.5mm to 21mm round expander and a black rubber tyre on a steel disc centre wheel with a roller bearing bearing and total lock brake. Wheel diameter 100mm, tread width 26mm, overall height 126mm, Load capacity 70kg.

| Height (mm)             | 126                                    |
|-------------------------|----------------------------------------|
| Tread (mm)              | 26                                     |
| Bearing Type            | Roller                                 |
| Diameter (mm)           | 100                                    |
| Wheel Material          | Rubber on Steel                        |
| Fixing Option           | Bolt Hole, Expander                    |
| Castor Type             | Swivel with Total Lock Brake           |
| Load Capacity (kg)      | 70                                     |
| Swivel Radius (mm)      | 115                                    |
| Expander Type (mm)      | Round Expander to Suit 18.5 - 21       |
| Fork Thickness (mm)     | 2                                      |
| Head Dia (mm)           | 60                                     |
| Colour / Shore Hardness | Black Rubber on Steel Rim / 85 Shore A |
| Temperature Resistance  | -20 °C TO +60 °C                       |