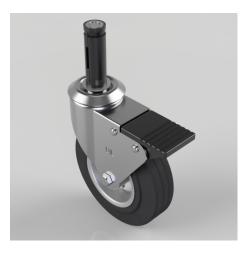

## Black Rubber Steel Swivel Braked Expander 125mm 90kg

## Product code: BZBC125BSBSWBEXR21

Pressed steel swivel castor fitted with a 21.5mm to 24mm round expander and a black rubber tyre on a steel disc centre wheel with a roller bearing bearing and total lock brake. Wheel diameter 125mm, tread width 37.5mm, overall height 154mm, Load capacity 90kg.

| Height (mm)             | 154                                    |
|-------------------------|----------------------------------------|
| Tread (mm)              | 37.5                                   |
| Bearing Type            | Roller                                 |
| Diameter (mm)           | 125                                    |
| Wheel Material          | Rubber on Steel                        |
| Fixing Option           | Bolt Hole, Expander                    |
| Castor Type             | Swivel with Total Lock Brake           |
| Load Capacity (kg)      | 90                                     |
| Swivel Radius (mm)      | 115                                    |
| Expander Type (mm)      | Round Expander to Suit 21.5 - 24       |
| Fork Thickness (mm)     | 2                                      |
| Head Dia (mm)           | 60                                     |
| Colour / Shore Hardness | Black Rubber on Steel Rim / 85 Shore A |
| Temperature Resistance  | -20 °C TO +60 °C                       |