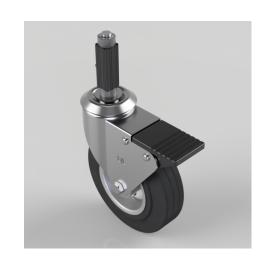

## Black Rubber Steel Swivel Braked Expander 125mm 90kg

Product code: BZBC125BSBSWBEXS18

Pressed steel swivel castor fitted with a 18.5mm to 21mm square expander and a black rubber tyre on a steel disc centre wheel with a roller bearing bearing and total lock brake. Wheel diameter 125mm, tread width 37.5mm, overall height 154mm, Load capacity 90kg.

| Height (mm)             | 154                                    |
|-------------------------|----------------------------------------|
| Tread (mm)              | 37.5                                   |
| Bearing Type            | Roller                                 |
| Diameter (mm)           | 125                                    |
| Wheel Material          | Rubber on Steel                        |
| Fixing Option           | Bolt Hole, Expander                    |
| Castor Type             | Swivel with Total Lock Brake           |
| Load Capacity (kg)      | 90                                     |
| Swivel Radius (mm)      | 115                                    |
| Expander Type (mm)      | Square Expander to Suit 18.5 - 21      |
| Fork Thickness (mm)     | 2                                      |
| Head Dia (mm)           | 60                                     |
| Colour / Shore Hardness | Black Rubber on Steel Rim / 85 Shore A |
| Temperature Resistance  | -20 °C TO +60 °C                       |