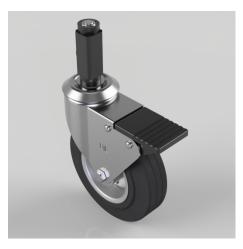

## Black Rubber Steel Swivel Braked Expander 125mm 90kg

## Product code: BZBC125BSBSWBEXS21

Pressed steel swivel castor fitted with a 21.5mm to 24mm square expander and a black rubber tyre on a steel disc centre wheel with a roller bearing bearing and total lock brake. Wheel diameter 125mm, tread width 37.5mm, overall height 154mm, Load capacity 90kg.

| Height (mm)             | 154                                    |
|-------------------------|----------------------------------------|
| Tread (mm)              | 37.5                                   |
| Bearing Type            | Roller                                 |
| Diameter (mm)           | 125                                    |
| Wheel Material          | Rubber on Steel                        |
| Fixing Option           | Bolt Hole, Expander                    |
| Castor Type             | Swivel with Total Lock Brake           |
| Load Capacity (kg)      | 90                                     |
| Swivel Radius (mm)      | 115                                    |
| Expander Type (mm)      | Square Expander to Suit 21.5 - 24      |
| Fork Thickness (mm)     | 2                                      |
| Head Dia (mm)           | 60                                     |
| Colour / Shore Hardness | Black Rubber on Steel Rim / 85 Shore A |
| Temperature Resistance  | -20 °C TO +60 °C                       |