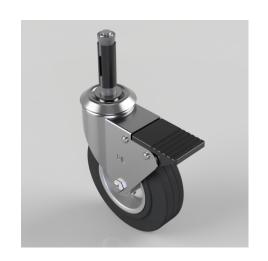

## Black Rubber Steel Swivel Braked Expander 125mm 90kg

Product code: BZBC125BSBSWBEXR18

Pressed steel swivel castor fitted with a 18.5mm to 21mm round expander and a black rubber tyre on a steel disc centre wheel with a roller bearing bearing and total lock brake. Wheel diameter 125mm, tread width 37.5mm, overall height 126mm, Load capacity 90kg.

| Height (mm)             | 154                                    |
|-------------------------|----------------------------------------|
| Tread (mm)              | 37.5                                   |
| Bearing Type            | Roller                                 |
| Diameter (mm)           | 125                                    |
| Wheel Material          | Rubber on Steel                        |
| Fixing Option           | Bolt Hole, Expander                    |
| Castor Type             | Swivel with Total Lock Brake           |
| Load Capacity (kg)      | 90                                     |
| Swivel Radius (mm)      | 115                                    |
| Expander Type (mm)      | Round Expander to Suit 18.5 - 21       |
| Fork Thickness (mm)     | 2                                      |
| Head Dia (mm)           | 60                                     |
| Colour / Shore Hardness | Black Rubber on Steel Rim / 85 Shore A |
| Temperature Resistance  | -20 °C TO +60 °C                       |