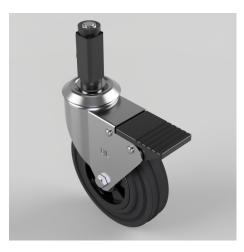

## Black Rubber Swivel Braked Expander 125mm 90kg

## Product code: BZBC125PSSWBEXS21

Pressed steel swivel castor fitted with a 21.5mm to 24mm square expander and a black polypropylene wheel with a roller bearing bearing and total lock brake. Wheel diameter 125mm, tread width 37.5mm, overall height 154mm, Load capacity 90kg.

| Height (mm)             | 154                                            |
|-------------------------|------------------------------------------------|
| Tread (mm)              | 37.5                                           |
| Bearing Type            | Plain                                          |
| Diameter (mm)           | 125                                            |
| Wheel Material          | Rubber on Polypropylene                        |
| Fixing Option           | Bolt Hole, Expander                            |
| Castor Type             | Swivel with Total Lock Brake                   |
| Load Capacity (kg)      | 90                                             |
| Swivel Radius (mm)      | 115                                            |
| Expander Type (mm)      | Square Expander to Suit 21.5 - 24              |
| Fork Thickness (mm)     | 2                                              |
| Head Dia (mm)           | 60                                             |
| Colour / Shore Hardness | Black Rubber on Polypropylene Rim / 85 Shore A |
| Temperature Resistance  | -20 °C TO +60 °C                               |