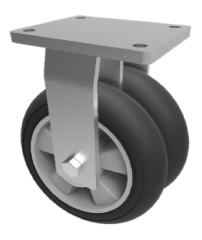

## Black Soft Elastic Rubber on Aluminium Plate Fixed Castor 250mm 1000kg Load

## Product code: 2BZQF250SRERBJ

Fabricated fixed castor with a flat plate fixing fitted with 2 x black high elastic natural 55 shore A round profile rubber tyred on an aluminium centred wheels with ball bearings. Wheel diameter 250mm, tread width 2 x 55mm, overall height 314mm, plate size 175mm x 140mm, hole centres 140mm x 105mm. Load capacity 1000kg at 4kph and 400kg at 10kph. REACH compliant also PAH-Free rubber to confirm to EUdirective 2005/69/EC \*\* FOR INTERNAL AND EXTERNAL TOWING USE \*\*

| Diameter (mm)            | 250                                                     |
|--------------------------|---------------------------------------------------------|
| Fixing Option            | Plate                                                   |
| Castor Type              | Fixed                                                   |
| Bearing Type             | Ball                                                    |
| Plate Size (mm)          | 175 X 140                                               |
| Hole Centres (mm)        | 140 X 105                                               |
| Height (mm)              | 314                                                     |
| To Suit Fixing Bolt (mm) | 14                                                      |
| Wheel Material           | Rubber on Aluminium                                     |
| Colour / Shore Hardness  | Black Ergonomic Rubber on Aluminium Rim / 55 Shore<br>A |
| Temperature Resistance   | "-30 °C TO +80 °C                                       |
| Tread (mm)               | 2 x 50                                                  |
| Load Capacity (kg)       | 1000                                                    |
| Top Plate Thickness (mm) | 12                                                      |
| Fork Thickness (mm)      | 8                                                       |